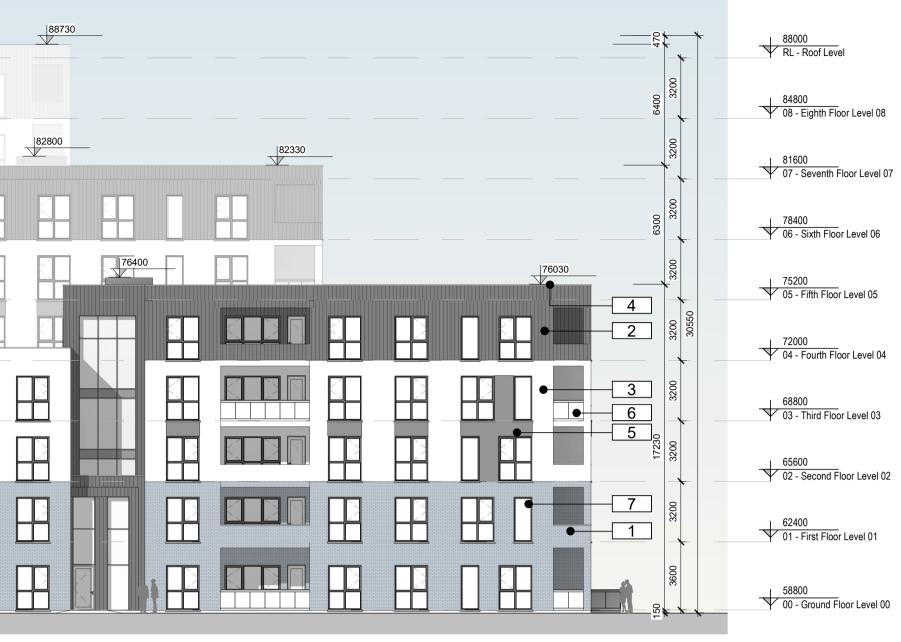

#### Materials Legend

| 1. | Selected Brick Work                                     |
|----|---------------------------------------------------------|
| 2. | Dark Toned Metal Cladding or Similar                    |
| 3. | Light Colour Render                                     |
| 4. | Pressed Metal Capping to the edge of the parapet wall   |
| 5. | Dark Colour Render                                      |
| 6. | Toughened Glass Balustrade with steel fixing and rails  |
| 7. | Windows / Doors to be selected subject to DEAP Analysis |
|    |                                                         |