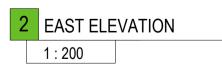

1 : 200

EAST ELEVATION KEY PLAN
1:1000

THE COPYRIGHT OF THIS DRAWING IS VESTED WITH C+W O'BRIEN LTD AND MUST NOT BE COPIED OR REPRODUCED WITHOUT THE CONSENT OF THE COMPANY.

FIGURED DIMENSIONS ONLY TO BE TAKEN FROM THIS DRAWING. DO NOT SCALE. ALL CONTRACTORS MUST VISIT THE SITE AND BE RESPONSIBLE FOR CHECKING ALL SETTING OUT DIMENSIONS AND NOTIFYING THE ARCHITECT OF ANY DISCREPANCIES PRIOR TO ANY MANUFACTURE OR CONSTRUCTION WORK.

#### Materials Legend

| 1. | Selected Brick Work                                     |
|----|---------------------------------------------------------|
| 2. | Dark Toned Metal Cladding or Similar                    |
| 3. | Light Colour Render                                     |
| 4. | Pressed Metal Capping to the edge of the parapet wall   |
| 5. | Dark Colour Render                                      |
| 6. | Toughened Glass Balustrade with steel fixing and rails  |
| 7. | Windows / Doors to be selected subject to DEAP Analysis |
|    |                                                         |