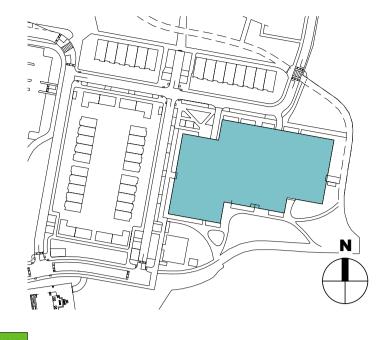

| N     |       |  |



1 : 200









EAST ELEVATION KEY PLAN
1:1000

THE COPYRIGHT OF THIS DRAWING IS VESTED WITH C+W O'BRIEN LTD AND MUST NOT BE COPIED OR REPRODUCED WITHOUT THE CONSENT OF THE COMPANY.

FIGURED DIMENSIONS ONLY TO BE TAKEN FROM THIS DRAWING. DO NOT SCALE. ALL CONTRACTORS MUST VISIT THE SITE AND BE RESPONSIBLE FOR CHECKING ALL SETTING OUT DIMENSIONS AND NOTIFYING THE ARCHITECT OF ANY DISCREPANCIES PRIOR TO ANY MANUFACTURE OR CONSTRUCTION WORK.

ALL C+W O'BRIEN LTD DRAWINGS TO BE READ IN CONJUNCTION WITH THE ARCHITECTURAL NATIONAL BUILDING SPECIFICATION (NBS) PROVIDED FOR THIS PROJECT



## 00 KEY PLAN (SQS AREA-D)

1 : 2500

SUBJECT HOUSE TYPE SHOWN IN COLOUR

#### Materials Legend

| 1. | Selected Brick Work                                     |
|----|---------------------------------------------------------|
| 2. | Dark Toned Metal Cladding or Similar                    |
| 3. | Light Colour Render                                     |
| 4. | Pressed Metal Capping to the edge of the parapet wall   |
| 5. | Dark Colour Render                                      |
| 6. | Toughened Glass Balustrade with steel fixing and rails  |
| 7. | Windows / Doors to be selected subject to DEAP Analysis |
|    |                                                         |

#### GENERAL NOTES

THIS DRAWING TO BE READ IN CONJUNCTION WITH ARCHITECT'S DRAWINGS, CONSULTANT ENGINEER'S DRAWIN